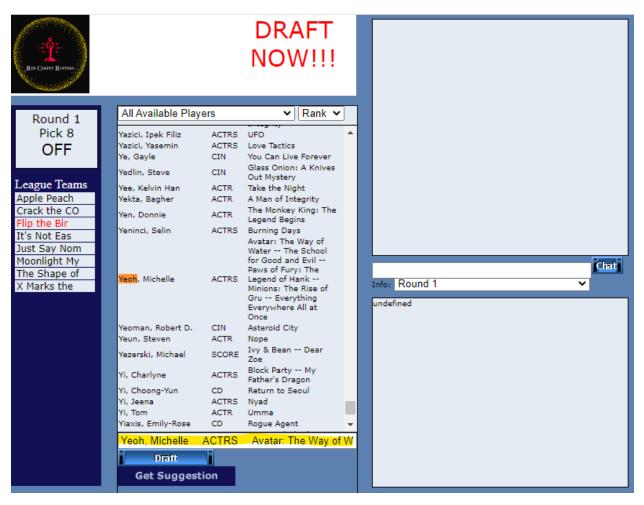

You will then be taken to the Live Draft Module, which may take a few seconds to load. When it loads, the page looks like this:

| Round 1<br>Pick 8<br>OFF<br>League Teams<br>Apple Peach<br>Crack the CO<br>Flip the Bir<br>It's Not Eas<br>Just Say Nom<br>Moonlight My<br>The Shape of<br>X Marks the | All Available Playe<br>Player<br>107 Mothers, FOREIGN<br>107 Mothers, MAKEUP<br>107 Mothers, VGX<br>11M: Terror in Madrid,<br>DOCUMENTARY<br>13: The Musical,<br>MAKEUP<br>13: The Musical,<br>PICTURE<br>13: The Musical,<br>SOUND<br>13: The Musical, VFX | Pos<br>NINT<br>MUAH<br>SOUND<br>VFX<br>DOC<br>MUAH<br>PIC<br>SOUND | Movie(s)<br>107 Mothers<br>107 Mothers                                                                                                                   | nk ♥ |   |
|------------------------------------------------------------------------------------------------------------------------------------------------------------------------|-------------------------------------------------------------------------------------------------------------------------------------------------------------------------------------------------------------------------------------------------------------|--------------------------------------------------------------------|----------------------------------------------------------------------------------------------------------------------------------------------------------|------|---|
| Pick 8<br>OFF<br>League Teams<br>Apple Peach<br>Crack the CO<br>Flip the Bir<br>It's Not Eas<br>Just Say Nom<br>Moonlight My<br>The Shape of                           | 107 Mothers, FOREIGN<br>107 Mothers, MAKEUP<br>107 Mothers, SOUND<br>107 Mothers, VFX<br>11M: Terror in Madrid,<br>DOCUMENTARY<br>13: The Musical,<br>MAKEUP<br>13: The Musical,<br>PICTURE<br>13: The Musical,<br>SOUND<br>13: The Musical, VFX            | NUNT<br>MUAH<br>SOUND<br>VFX<br>DOC<br>MUAH<br>PIC<br>SOUND        | 107 Mothers<br>107 Mothers<br>107 Mothers<br>107 Mothers<br>1107 Mothers<br>1111: Terror in Mar<br>13: The Musical<br>13: The Musical<br>13: The Musical | drid | • |
| OFF<br>League Teams<br>Apple Peach<br>Crack the CO<br>Flip the Bir<br>It's Not Eas<br>Just Say Nom<br>Moonlight My<br>The Shape of                                     | 107 Mothers, FOREIGN<br>107 Mothers, MAKEUP<br>107 Mothers, SOUND<br>107 Mothers, VFX<br>11M: Terror in Madrid,<br>DOCUMENTARY<br>13: The Musical,<br>MAKEUP<br>13: The Musical,<br>PICTURE<br>13: The Musical,<br>SOUND<br>13: The Musical, VFX            | MUAH<br>SOUND<br>VFX<br>DOC<br>MUAH<br>PIC<br>SOUND                | 107 Mothers<br>107 Mothers<br>107 Mothers<br>107 Mothers<br>1107 Mothers<br>1111: Terror in Mar<br>13: The Musical<br>13: The Musical<br>13: The Musical | drid |   |
| League Teams<br>Apple Peach<br>Crack the CO<br>Flip the Bir<br>It's Not Eas<br>Just Say Nom<br>Moonlight My<br>The Shape of                                            | 107 Mothers, SOUND<br>107 Mothers, VFX<br>11M: Terror in Madrid,<br>DOCUMENTARY<br>13: The Musical,<br>MAKEUP<br>13: The Musical,<br>PICTURE<br>13: The Musical,<br>SOUND<br>13: The Musical, VFX                                                           | SOUND<br>VFX<br>DOC<br>MUAH<br>PIC<br>SOUND                        | 107 Mothers<br>107 Mothers<br>11M: Terror in Mar<br>13: The Musical<br>13: The Musical<br>13: The Musical                                                | drid |   |
| Apple Peach<br>Crack the CO<br>Flip the Bir<br>It's Not Eas<br>Iust Say Nom<br>Moonlight My<br>The Shape of                                                            | 107 Mothers, VFX<br>11M: Terror in Madrid,<br>DOCUMENTARY<br>13: The Musical,<br>MAKEUP<br>13: The Musical,<br>PICTURE<br>13: The Musical,<br>SOUND<br>13: The Musical, VFX                                                                                 | VFX<br>DOC<br>MUAH<br>PIC<br>SOUND                                 | 107 Mothers<br>11M: Terror in Mar<br>13: The Musical<br>13: The Musical<br>13: The Musical                                                               | drid |   |
| pple Peach<br>irack the CO<br>lip the Bir<br>t's Not Eas<br>ust Say Nom<br>loonlight My<br>he Shape of                                                                 | 11M: Terror in Madrid,<br>DOCUMENTARY<br>13: The Musical,<br>MAKEUP<br>13: The Musical,<br>PICTURE<br>13: The Musical,<br>SOUND<br>13: The Musical, VFX                                                                                                     | DOC<br>MUAH<br>PIC<br>SOUND                                        | 11M: Terror in Mar<br>13: The Musical<br>13: The Musical<br>13: The Musical                                                                              | drid |   |
| pple Peach<br>irack the CO<br>lip the Bir<br>t's Not Eas<br>ust Say Nom<br>loonlight My<br>he Shape of                                                                 | 13: The Musical,<br>MAKEUP<br>13: The Musical,<br>PICTURE<br>13: The Musical,<br>SOUND<br>13: The Musical, VFX                                                                                                                                              | MUAH<br>PIC<br>SOUND                                               | 13: The Musical<br>13: The Musical<br>13: The Musical                                                                                                    | drid |   |
| Crack the CO<br>Flip the Bir<br>It's Not Eas<br>Just Say Nom<br>Moonlight My<br>The Shape of                                                                           | MAKEUP<br>13: The Musical,<br>PICTURE<br>13: The Musical,<br>SOUND<br>13: The Musical, VFX                                                                                                                                                                  | PIC<br>SOUND                                                       | 13: The Musical<br>13: The Musical                                                                                                                       |      |   |
| It's Not Eas<br>Just Say Nom<br>Moonlight My<br>The Shape of                                                                                                           | PICTURE<br>13: The Musical,<br>SOUND<br>13: The Musical, VFX                                                                                                                                                                                                | SOUND                                                              | 13: The Musical                                                                                                                                          |      |   |
| Moonlight My<br>The Shape of                                                                                                                                           | SOUND<br>13: The Musical, VFX                                                                                                                                                                                                                               |                                                                    |                                                                                                                                                          |      |   |
| he Shape of                                                                                                                                                            |                                                                                                                                                                                                                                                             | VFX                                                                | 12. The Musical                                                                                                                                          |      |   |
|                                                                                                                                                                        | A DAY ANALYSTICS                                                                                                                                                                                                                                            |                                                                    | 13: The Musical                                                                                                                                          |      |   |
| Marks the                                                                                                                                                              | 181/2, MAKEUP                                                                                                                                                                                                                                               | MUAH                                                               | 181/2                                                                                                                                                    |      |   |
|                                                                                                                                                                        | 181/2, PICTURE                                                                                                                                                                                                                                              | PIC                                                                | 181/2                                                                                                                                                    |      |   |
|                                                                                                                                                                        | 181/2, SOUND                                                                                                                                                                                                                                                | SOUND                                                              | 181/2                                                                                                                                                    |      |   |
|                                                                                                                                                                        | 181/2, VFX                                                                                                                                                                                                                                                  | VFX                                                                | 181/2                                                                                                                                                    |      |   |
|                                                                                                                                                                        | 1976, FOREIGN                                                                                                                                                                                                                                               | INT                                                                | 1976                                                                                                                                                     |      |   |
|                                                                                                                                                                        | 1976, MAKEUP                                                                                                                                                                                                                                                | MUAH                                                               | 1976                                                                                                                                                     |      |   |
|                                                                                                                                                                        | 1976, SOUND                                                                                                                                                                                                                                                 | SOUND                                                              |                                                                                                                                                          |      |   |
|                                                                                                                                                                        | 1976, VFX                                                                                                                                                                                                                                                   | VFX                                                                | 1976                                                                                                                                                     |      |   |
|                                                                                                                                                                        | 1982, FOREIGN                                                                                                                                                                                                                                               | INT                                                                | 1982                                                                                                                                                     |      |   |
|                                                                                                                                                                        | 1982, MAKEUP                                                                                                                                                                                                                                                |                                                                    | 1982                                                                                                                                                     |      |   |
|                                                                                                                                                                        | 1982, SOUND                                                                                                                                                                                                                                                 | SOUND                                                              | 1982                                                                                                                                                     |      |   |
|                                                                                                                                                                        | 1982, VFX                                                                                                                                                                                                                                                   | VFX                                                                | 1982                                                                                                                                                     |      |   |
|                                                                                                                                                                        | 1UP, MAKEUP                                                                                                                                                                                                                                                 | MUAH                                                               | 1UP                                                                                                                                                      |      |   |
|                                                                                                                                                                        | 1UP, PICTURE                                                                                                                                                                                                                                                | PIC                                                                | 1UP                                                                                                                                                      |      | - |
|                                                                                                                                                                        | 4110 000 MID                                                                                                                                                                                                                                                | 001110                                                             | 4115                                                                                                                                                     |      |   |
|                                                                                                                                                                        |                                                                                                                                                                                                                                                             |                                                                    |                                                                                                                                                          |      | _ |
|                                                                                                                                                                        | Draft                                                                                                                                                                                                                                                       |                                                                    |                                                                                                                                                          |      |   |
|                                                                                                                                                                        |                                                                                                                                                                                                                                                             |                                                                    |                                                                                                                                                          |      |   |
|                                                                                                                                                                        | Get Suggestie                                                                                                                                                                                                                                               | on 📃                                                               |                                                                                                                                                          |      |   |

The player pool in the center is sorted by **Rank**. You can also select **Alpha** from the dropdown to sort alphabetically. The other dropdown can filter position designation, but these position filters may filter out more than you intend to.

If **DRAFT NOW!!!** appears in the top window, as it does in this example, it is your turn to draft. For public leagues, there is no time limit, so the window on the left will say **OFF**. If there is no **DRAFT NOW!!!** in the top window, that means it is not your turn to draft. The team in red at the left is the team whose turn it is to draft a player.

To make your selection, click the player's name in the first column of the player pool. If you have difficulty finding the player you want to draft, use your browser's find feature and search for your desired player's name.

You may also click the **Get Suggestion** which will display the top ranked available player from your custom rankings and target position in that round, if you set your **Target Picks by Position** preferences. If you did not use custom rankings, the **Get Suggestion** feature will suggest the default top ranked available player.

The **Get Suggestion** button does NOT draft the player.

To draft a player, that player must appear in the queue box underneath the player pool.

In this example, Flip the Birdman used his Chrome browser's find feature to search for "Yeoh." Then he clicked her name to put her in the queue box, highlighted above. Once the desired player is in the queue box, click **Draft** to draft that player.