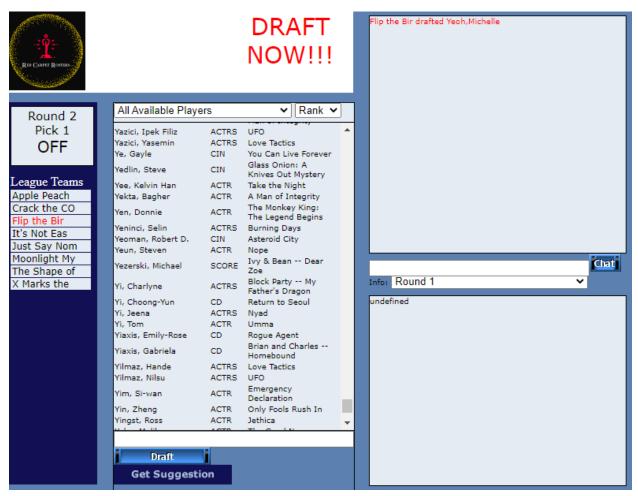

You will receive confirmation by looking at the top right box, which houses the draft results.

NOTE: If you exit the Live Draft Module, as you will most likely do in public league untimed drafts, no picks will appear in this box. You may use the **Basic Draft Module** to get draft results.

When you click "Draft," your selection will appear in the upper right box, like in the example below:

Notice that Michelle Yeoh no longer appears in the player pool. Also notice that the queue box is now blank, and the upper left status box says, "Round 2, Pick 1." Because this is a serpentine draft, the team with the last pick in the first round has the first pick in the second round, which is why you still see "DRAFT NOW!!!" at the top because Flip the Birdman had the last pick in the first round.