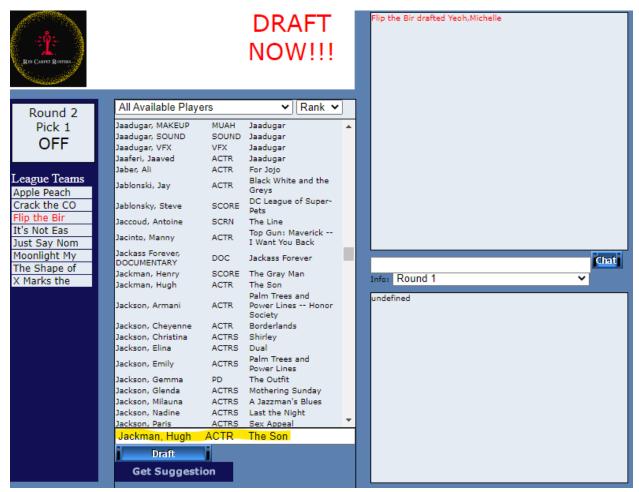

At this point, Flip the Birdman can now make his second selection.

In this example, Hugh Jackman is his next pick. Flip the Birdman clicked on his name in the player pool to put Hugh Jackman in the queue box. Then when he clicks **Draft**, Hugh Jackman will now be on Flip the Birdman's team.